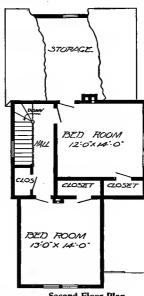

Design No. 2046

First Floor Plan

BED ROOM
II OXII O

CLOS

BED ROOM
II OXII C

Secood Floor Plan

Size: Width, 22 feet 6 inches; length, 30 feet, exclusive of porches

Blue prints consist of basement plan; roof plan; first and second floor plans; front, rear, two side elevations, wall sections and all necessary interior details. Specifications consist of about twenty pages of typewritten matter.

Full and complete working plans and specifications of this house will be furnished for \$5.00. Cost of this house is from about \$950.00 to about \$1,100.00, according to the locality in which it is built.